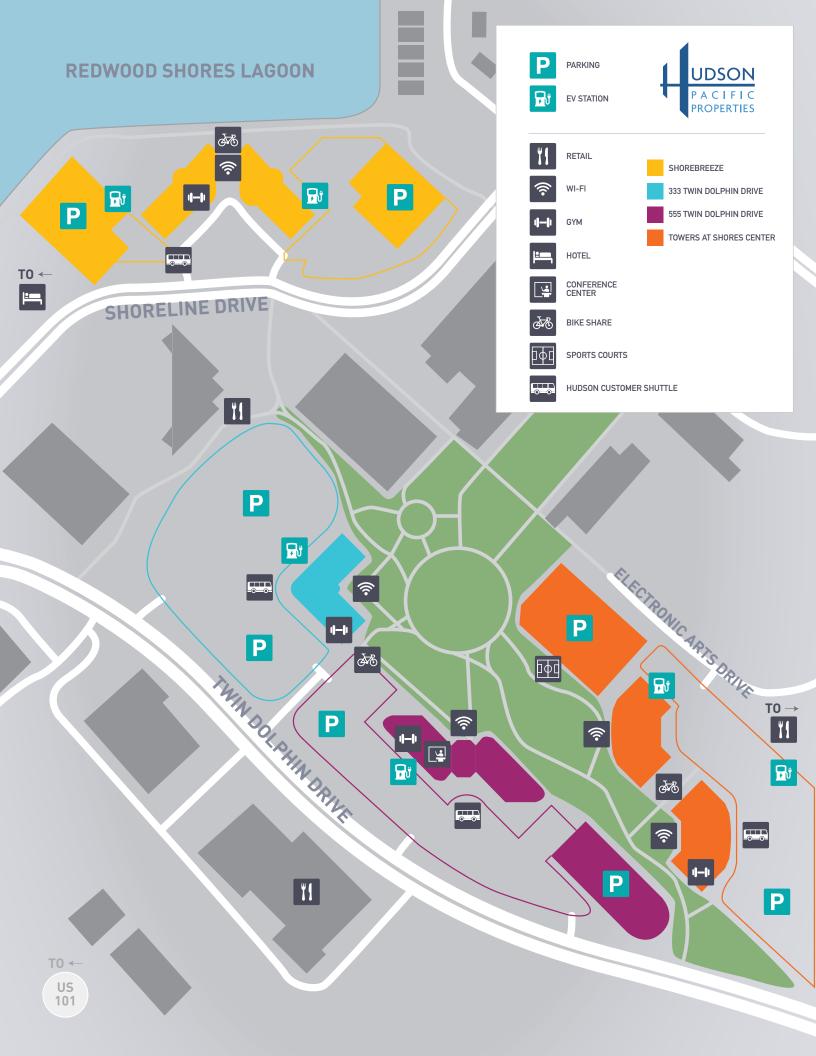

TOWERS AT SHORES 201 & 203 Redwood Shores

333 TWIN DOLPHIN

333 Twin Dolphin Drive

555 TWIN DOLPHIN

555 Twin Dolphin Drive

SHOREBREEZE

255 & 275 Shoreline Drive

**SKYWAY LANDING** 

## MOVE-IN-READY SUITES FOR TODAY'S WORKFORCE

8 BUILDINGS FOR SCALABLE GROWTH

CAMPUS-LIKE SETTING WITH OUTDOOR MEETING SPACE

- + Class A Office Collection, 1.2M Total Square Feet
- + Premier Peninsula Central Location
- + Dedicated Shuttle to Hillsdale and San Carlos
  Caltrain Stations
- + Renovated + Landscaped Exterior Common Areas
- + Indoor + Outdoor Wi-Fi
- + Collaborative Seating Areas
- + Sand Volleyball & Bocce Ball Courts
- + Bike Share Program
- + On-Site Fitness Centers with Showers + Lockers
- + 24/7 Security
- + Covered + Secured Parking with EV Charging Stations
- + LEED Certification (select buildings)
- + Walking Distance to Shopping, Dining, Fitness
  - + Hotel Amenities