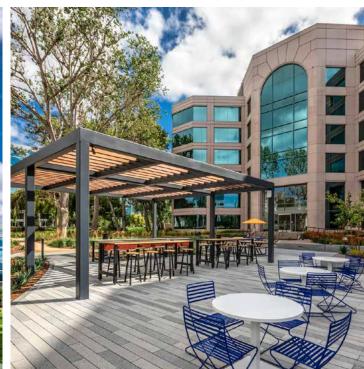

## 1.2 MILLION SF TOTAL

Redwood Shores offers the perfect mid-Peninsula location, ideally situated halfway between San Francisco and San Jose. This Class A collection has been completely transformed into modern, creative office space to attract and retain today's top talent. A campus-like setting features exteriors with all-new modern seating and collaboration areas including Wi-Fi, power outlets, bottle filling stations, bike share and more. Easy 101 access and a dedicated Caltrain shuttle connect commuters while Move-in-Ready Suites accommodate growing businesses who want to get right to work. You won't find high-quality, modern office space like this at a greater value. Get in before it's too late.

## MOVE-IN-READY SUITES FOR TODAY'S WORKFORCE

8 BUILDINGS FOR SCALABLE GROWTH

CAMPUS-LIKE SETTING WITH OUTDOOR MEETING SPACE

- + Class A Office Collection, 1.2M Total Square Feet
- + Premier Peninsula Central Location
- + Dedicated Shuttle to Hillsdale and San Carlos
  Caltrain Stations
- + Renovated + Landscaped Exterior Common Areas
- + Indoor + Outdoor Wi-Fi
- + Collaborative Seating Areas
- + Sand Volleyball & Bocce Ball Courts
- + Bike Share Program
- + On-Site Fitness Centers with Showers + Lockers
- + 24/7 Security
- + Covered + Secured Parking with EV Charging Stations
- + LEED Certification (select buildings)
- + Walking Distance to Shopping, Dining, Fitness
  - + Hotel Amenities