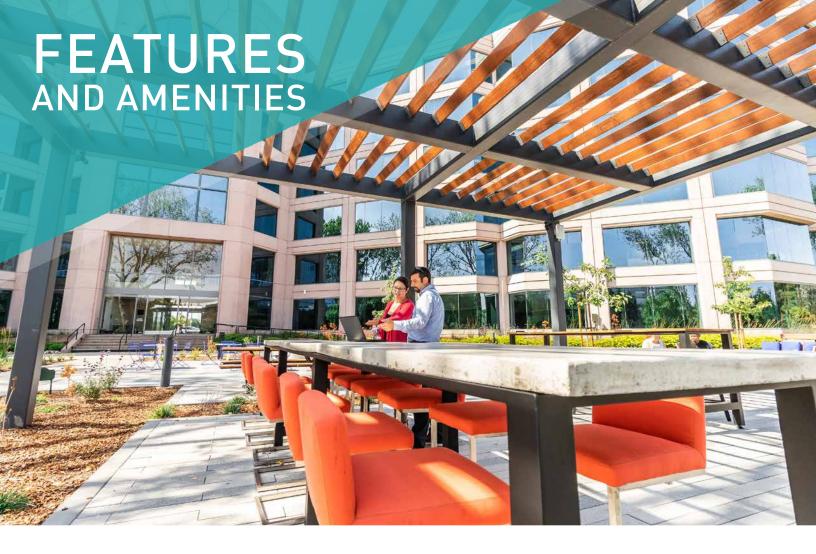

## MOVE-IN-READY SUITES FOR TODAY'S WORKFORCE

8 BUILDINGS FOR SCALABLE GROWTH

CAMPUS-LIKE SETTING WITH OUTDOOR MEETING SPACE

- + Class A Office Collection, 1.2M Total Square Feet
- + Premier Peninsula Central Location
- + Dedicated Shuttle to Hillsdale and San Carlos
  Caltrain Stations
- + Renovated + Landscaped Exterior Common Areas
- + Indoor + Outdoor Wi-Fi
- + Collaborative Seating Areas
- + Sand Volleyball & Bocce Ball Courts
- + Bike Share Program
- + On-Site Fitness Centers with Showers + Lockers
- + 24/7 Security
- + Covered + Secured Parking with EV Charging Stations
- + LEED Certification (select buildings)
- + Walking Distance to Shopping, Dining, Fitness
  - + Hotel Amenities