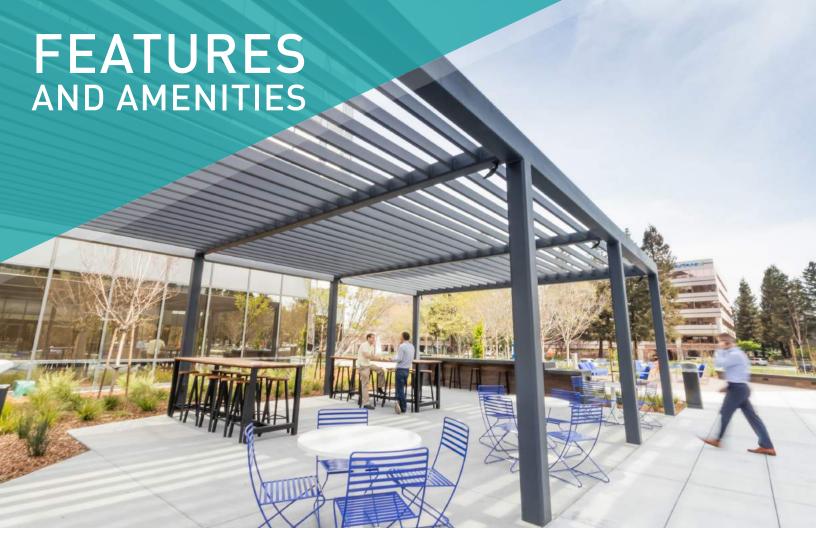

#### CAMPUS-LIKE COURTYARDS WITH OUTDOOR MEETING SPACE

- + Class A Office Collection
- + Scalability for Growth
- + Free Shuttle to Diridon & Downtown San Jose
- + Free Conference & Fitness Centers
- + Bicycle Parking Cages Available
- + Outdoor Collaborative Meeting Space & Wi-Fi
- + Walking Distance to Restaurants, Retail, Lodging & Public Transportation
- + Jogging & Biking Trails
- + 5 Minutes to San Jose International Airport
- +3 Minutes to VTA Light Rail
- + Convenient Freeway Access 101, 880, 87 & 280