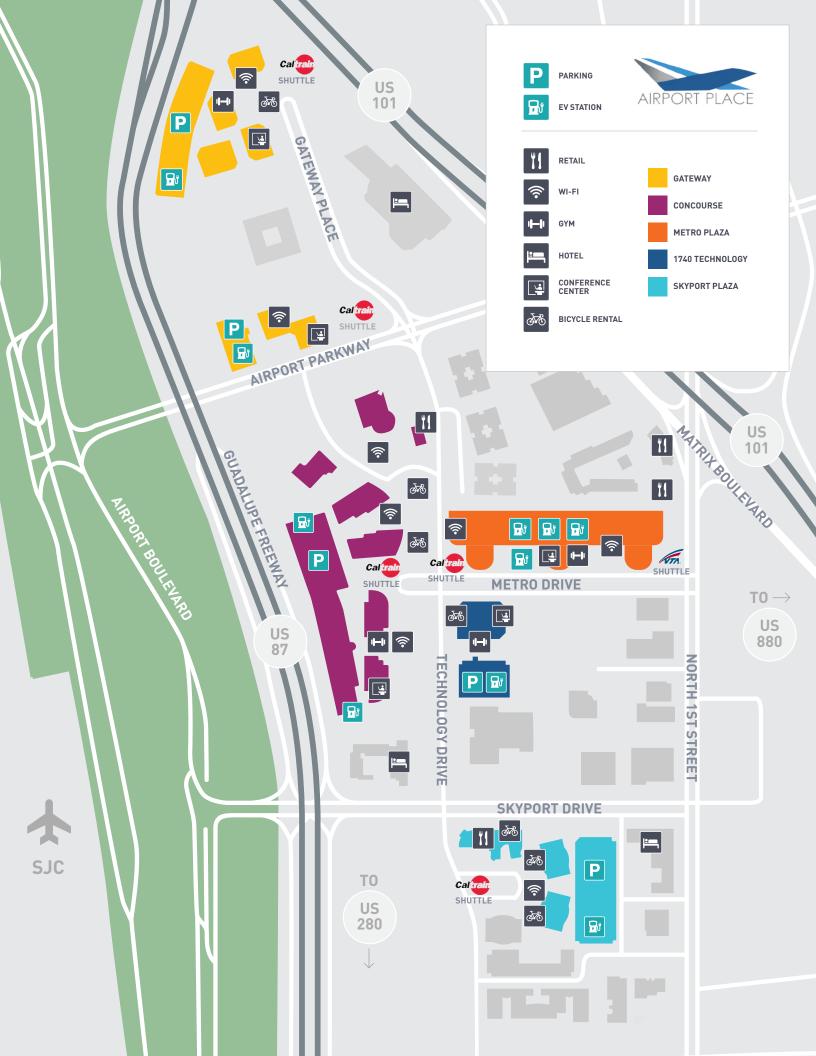

### 17 BUILDINGS

## ± 2.6 MILLION SQ FT TOTAL

Strategically located adjacent to San Jose International Airport in the heart of Silicon Valley, Airport Place isn't just a collection of Class A office properties. It's a convergence of industry-leading companies with the on-site amenities attracting talent and fostering creativity.

1740 TECHNOLOGY 1740 Technology Drive

SKYPORT PLAZA 1650 & 1700 Technology Drive

METRO PLAZA 25, 101 & 181 Metro Drive

CONCOURSE

1731, 1735, 1741 & 1745
Technology Drive

224 & 226 Airport Parkway

GATEWAY 2001, 2033, 2055, 2077 & 2099 Gateway Place

# **17 BUILDINGS**SCALABLE FOR GROWTH

### CLASS A OFFICE COLLECTION

#### CAMPUS-LIKE COURTYARDS WITH OUTDOOR MEETING SPACE

- + Class A Office Collection
- + Scalability for Growth
- + Free Shuttle to Diridon & Downtown San Jose
- + Free Conference & Fitness Centers
- + Bicycle Parking Cages Available
- + Outdoor Collaborative Meeting Space & Wi-Fi
- + Walking Distance to Restaurants, Retail, Lodging & Public Transportation
- + Jogging & Biking Trails
- + 5 Minutes to San Jose International Airport
- +3 Minutes to VTA Light Rail
- + Convenient Freeway Access 101, 880, 87 & 280